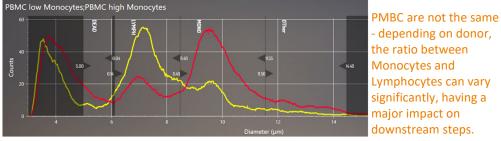

### **Example: Compare PBMC Monocytes from different donors**

\* Minimum requirements will be provided For research use only. Not for use in diagnostic procedures.

Within easy reach: the new CASY dashboard provides 1-click access to all central functions